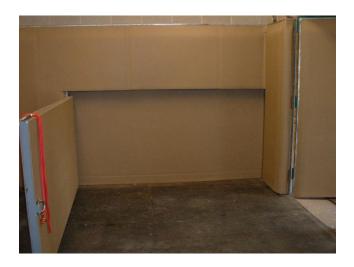

#### **Models**

- **Recessed** (Requires a constructed cavity in the wall that is approximately 5" deep x 52" high x 86" long (13 cm x 132 cm x 218 cm) to receive the gate. See sketch below right.
- Surface Mount

## Recessed

- 2" square tube frame
- 14 ga. sheet metal covering on both sides
- Includes one affixed D-ring
- Requires 5" deep x 52" high x 86" long cavity to receive gate (13cm x 132cm x 218cm)
- Includes angle iron header for cavity
- Includes square tube structural support for gate anchor point