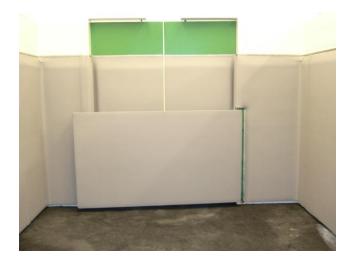

#### **Models**

- **Recessed** (Requires a constructed cavity in the wall that is approximately 5" deep x 52" high x 86" long (13 cm x 132 cm x 218 cm) to receive the gate. See sketch below right.
- Surface Mount

## Recessed

- 2" square tube frame
- 14 ga. sheet metal covering on both sides
- Includes one affixed D-ring
- Requires 5" deep x 52" high x 86" long cavity to receive gate (13cm x 132cm x 218cm)
- Includes angle iron header for cavity
- Includes square tube structural support for gate anchor point