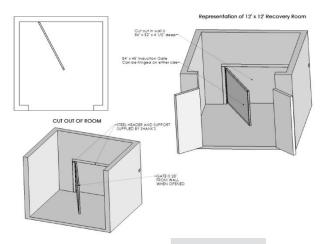

#### **Models**

- **Recessed** (Requires a constructed cavity in the wall that is approximately 5" deep x 52" high x 86" long (13 cm x 132 cm x 218 cm) to receive the gate. See sketch below right.
- Surface Mount

## Recessed

- 2" square tube frame
- 14 ga. sheet metal covering on both sides
- Includes one affixed D-ring
- Requires 5" deep x 52" high x 86" long cavity to receive gate (13cm x 132cm x 218cm)
- Includes angle iron header for cavity
- Includes square tube structural support for gate anchor point