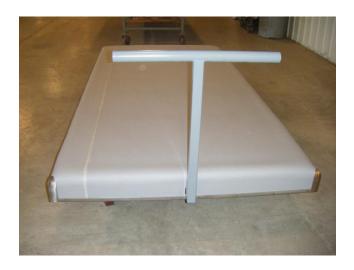

### **Models**

- Padded (includes approximately 2"/5cm of affixed padding, similar to the padding on the Shank's® Floor Model Surgery Table
- Unpadded

## **Technical Specifications**

- Heavy duty structural frame
- Head and tail port to receive removable Thandle
- Affixed height 15" (38cm) Padded
- Affixed height 13" (33cm) Unpadded
- 6" swivel casters w/ swivel locks