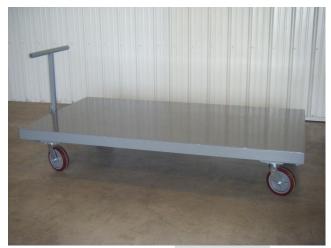

### **Models**

- Padded (includes approximately 2"/5cm of affixed padding, similar to the padding on the Shank's® Floor Model Surgery Table
- Unpadded

## **Technical Specifications**

- Heavy duty structural frame
- Head and tail port to receive removable Thandle
- Affixed height 15" (38cm) Padded
- Affixed height 13" (33cm) Unpadded
- 6" swivel casters w/ swivel locks