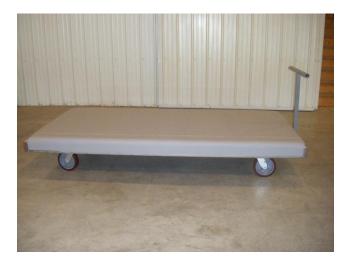

### **Models**

- Padded (includes approximately 2"/5cm of affixed padding, similar to the padding on the Shank's® Floor Model Surgery Table
- Unpadded

## **Technical Specifications**

- Heavy duty structural frame
- Head and tail port to receive removable Thandle
- Affixed height 15" (38cm) Padded
- Affixed height 13" (33cm) Unpadded
- 6" swivel casters w/ swivel locks