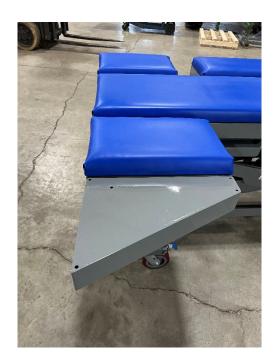

## D/L Shoulder Support

The Shank's® D/L Shoulder Support ("Support") is a triangular shaped accessory designed to be connected to a Dorsal/Lateral Equine Table, for extended shoulder support.

## **Support**

- Support is 18" long x 12" wide
- Support is reversible and can be used on either side
- Support is designed to be connected to a Table corner wing
- Adjustable head support then connects to the Support (see attached drawing) for desired usage

## **Foam Pad**

• Support includes a separate 12" thick pad, that matches the Support shape and allows for the Support to be flush with the Table surface and the 10" lateral Table pad