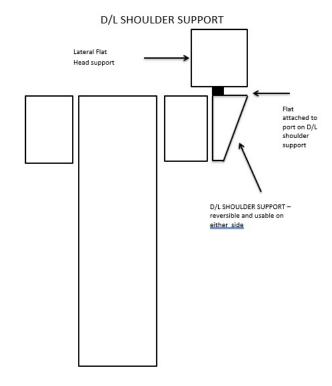

## D/L Shoulder Support

The Shank's® D/L Shoulder Support ("Support") is a triangular shaped accessory designed to be connected to a Dorsal/Lateral Equine Table, for extended shoulder support.

## **Support**

- Support is 18" long x 12" wide
- Support is reversible and can be used on either side
- Support is designed to be connected to a Table corner wing
- Adjustable head support then connects to the Support (see attached drawing) for desired usage